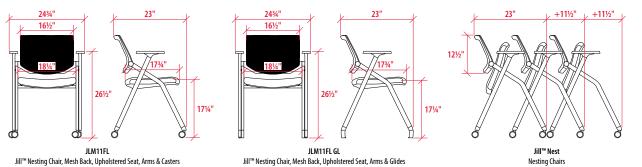

**OVERALL DIMENSIONS** 

50 mm Casters for Hard Floors or Carpet

Casters are standard if glides are not specfied.

Universal Casters

GL Glides

Add 'GL' suffix to model number to specify.