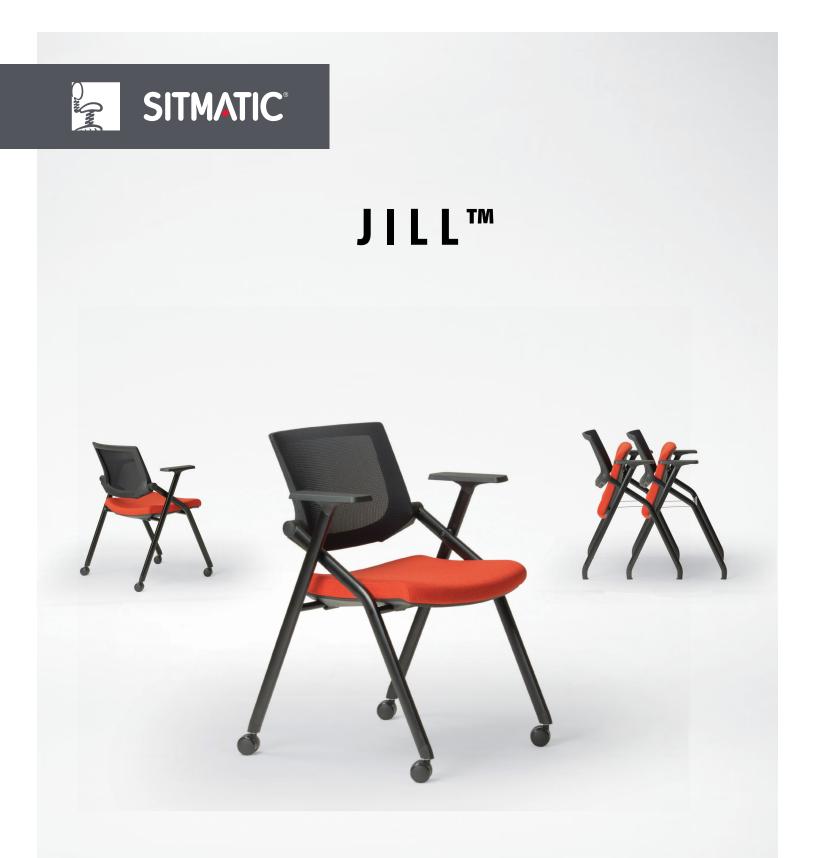

## BEAUTIFULLY SENSIBLE NESTING CHAIRS.

Crisp, clean lines complement current architectural trends across a broad range of applications.