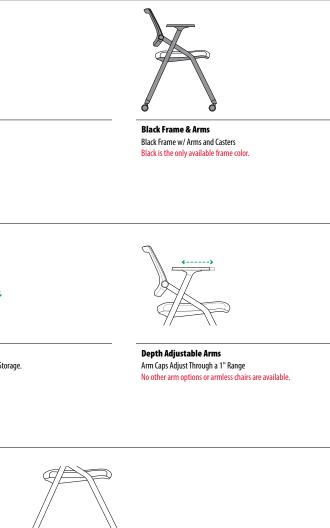

# **JILL FEATURES & FUNCTIONS**

For more information about custom options, please contact customer service at (800) 288-1492.

**Great Mobility** Durable, 50 mm casters roll easily through plush carpet. Glides are optionally available.

**OVERALL DIMENSIONS** 

50 mm Casters for Hard Floors or Carpet

Casters are standard if glides are not specfied.

Universal Casters

GL Glides

Add 'GL' suffix to model number to specify.