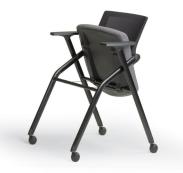

# **JILL FEATURES & FUNCTIONS**

For more information about custom options, please contact customer service at (800) 288-1492.

**Great Mobility** Durable, 50 mm casters roll easily through plush carpet. Glides are optionally available.