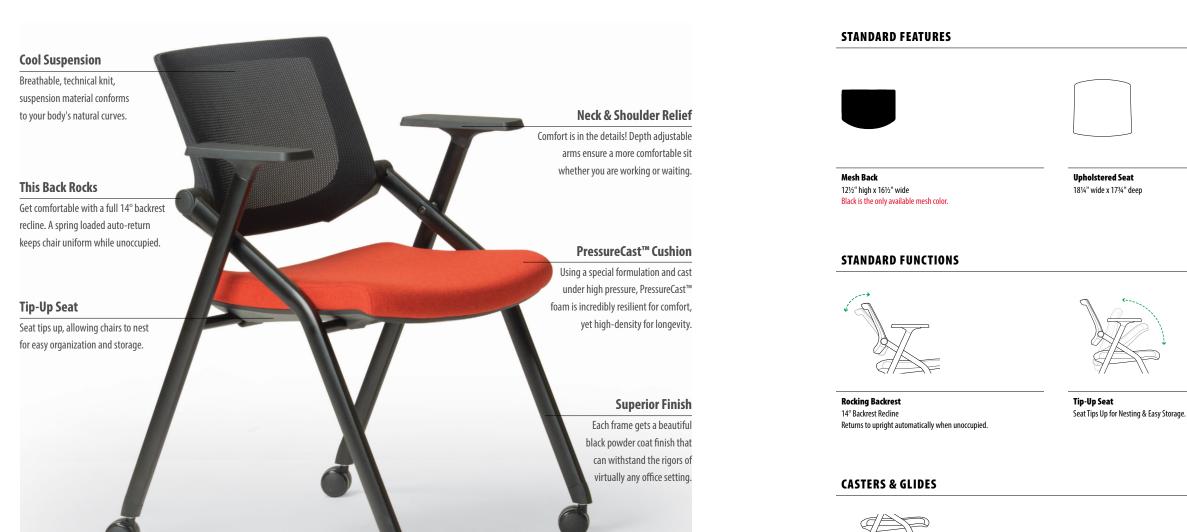

# **JILL FEATURES**

# **JILL FEATURES & FUNCTIONS**

For more information about custom options, please contact customer service at (800) 288-1492.

**Great Mobility** Durable, 50 mm casters roll easily through plush carpet. Glides are optionally available.