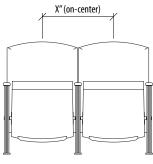

### **Overall Chair Dimensions**

Available in 19", 20", 21", 22", 23", 24" and 33" wide, on-center.

III Square Back

**Rounded Back** 

### **Minimum Row Clearance**

**Chairs only** Minimum row clearance for rows with chairs only.

**Chairs with writing tablets** Minimum row clearance for rows with chairs and writing tablets.