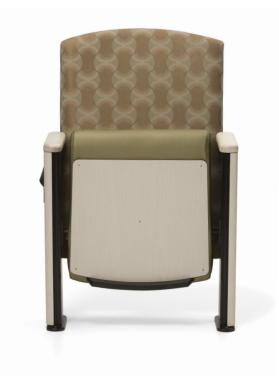

#### **Education**

Rounded back, laminate backrest shell, half height end panels, laptop writing tablet, cushioned polyurethane arm caps and custom embroidered logo. A functional solution for higher education environments.