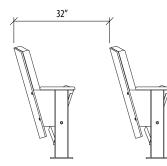

### **Overall Chair Dimensions**

Available in 19", 20", 21", 22", 23", 24" and 33" wide, on-center.

III Square Back

**Rounded Back** 