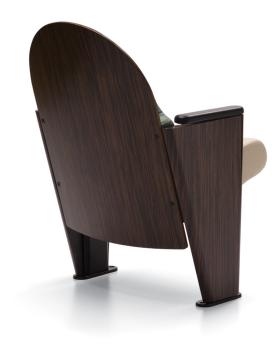

### - The Ray Charles Performing Arts Center at Morehouse College

Rounded back, veneer backrest shell, perforated acoustic underseat shell, full height veneer end panels, soft polyurethane arm caps and custom stain on wood components. Suited for performing arts environment.

### – The Ray Charles Performing Arts Center at Morehouse College –