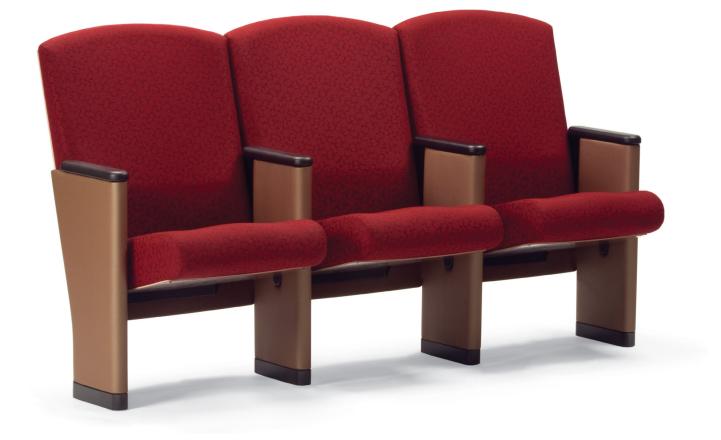

### - Community

Square back, fully upholstered backrest shell, integrated steel scuff plate, full height upholstered mid and end panels, soft polyurethane arm caps. Configured for an environment requiring formal appearance.