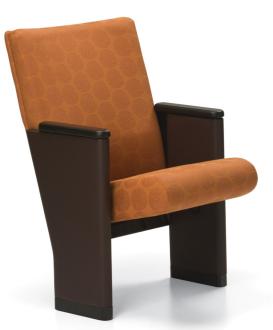

### - Community

Square back, fully upholstered backrest shell, integrated steel scuff plate, full height upholstered mid and end panels, soft polyurethane arm caps. Configured for an environment requiring formal appearance.