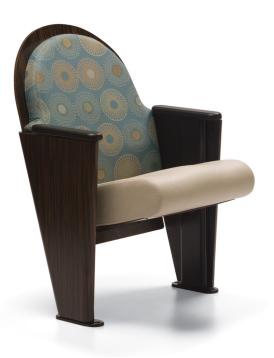

### - The Ray Charles Performing Arts Center at Morehouse College

Rounded back, veneer backrest shell, perforated acoustic underseat shell, full height veneer end panels, soft polyurethane arm caps and custom stain on wood components. Suited for performing arts environment.

### – The Ray Charles Performing Arts Center at Morehouse College –