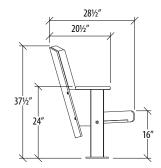

### **Overall Chair Dimensions**

Available in 19", 20", 21", 22", 23", 24" and 33" wide, on-center.

III Square Back

**Rounded Back** 