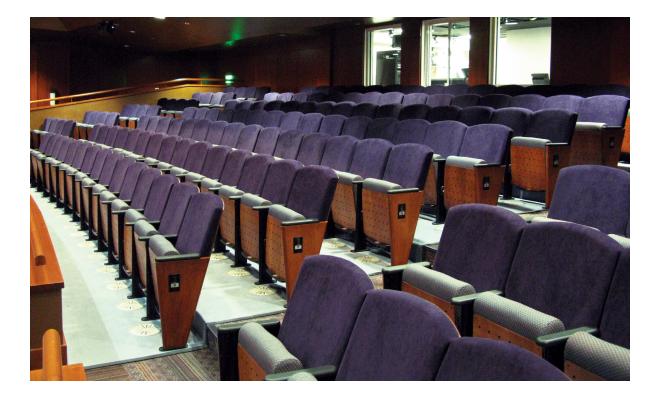

### - The Ray Charles Performing Arts Center at Morehouse College

Rounded back, veneer backrest shell, perforated acoustic underseat shell, full height veneer end panels, soft polyurethane arm caps and custom stain on wood components. Suited for performing arts environment.

### – The Ray Charles Performing Arts Center at Morehouse College –