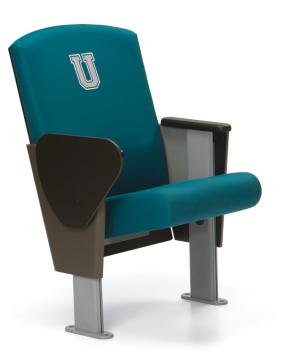

#### **Education**

Rounded back, laminate backrest shell, half height end panels, laptop writing tablet, cushioned polyurethane arm caps and custom embroidered logo. A functional solution for higher education environments.