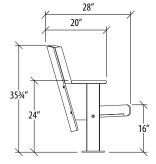

### **Overall Chair Dimensions**

Available in 19", 20", 21", 22", 23", 24" and 33" wide, on-center.

III Square Back

**Rounded Back** 

### **Minimum Row Clearance**

**Chairs only** Minimum row clearance for rows with chairs only.

**Chairs with writing tablets** Minimum row clearance for rows with chairs and writing tablets.