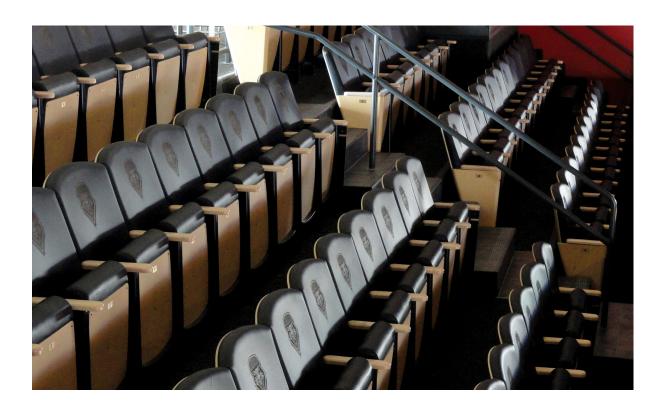

### - University Arena "The Pit" at the University of New Mexico

Rounded back, veneer backrest shell, veneer full height end panels, solid underseat shell, integrated beverage holder, solid wood arm caps and custom etched logo. Typical specifications for luxury box and sports arena applications.

### - University Arena "The Pit" at the University of New Mexico