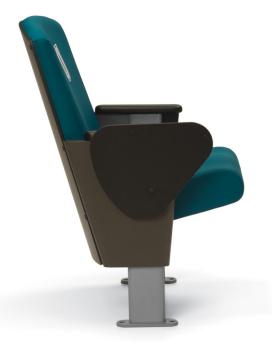

### - The Ray Charles Performing Arts Center at Morehouse College

Rounded back, veneer backrest shell, perforated acoustic underseat shell, full height veneer end panels, soft polyurethane arm caps and custom stain on wood components. Suited for performing arts environment.

### – The Ray Charles Performing Arts Center at Morehouse College –