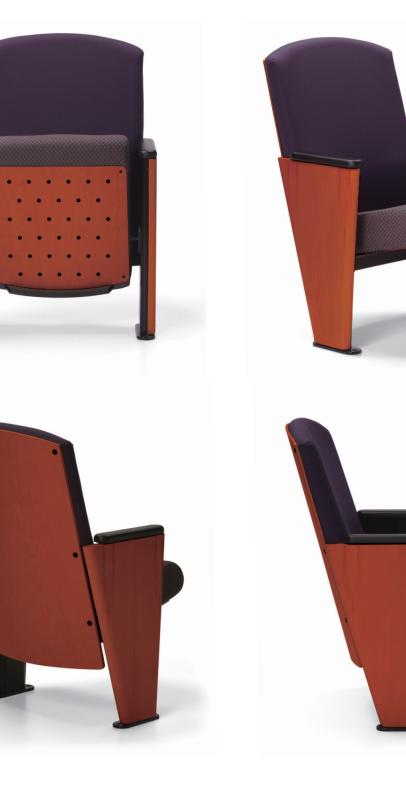

### - Performing Arts

Custom rounded back, veneer inner and outer backrest shell, picture frame back treatment, perforated acoustic underseat shell, soft polyurethane arm caps and full height veneer end panels. Configured for performance venues.