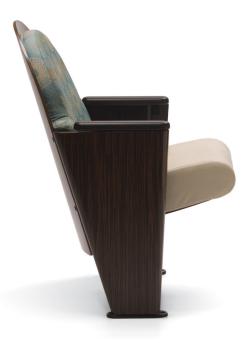

#### - Multi Function

Rounded back, laminate backrest shell, underseat shell, full height end panels, adjustable intensity aisle lighting and a solid wood arm caps with custom stain to match. Configured for high usage auditoriums.