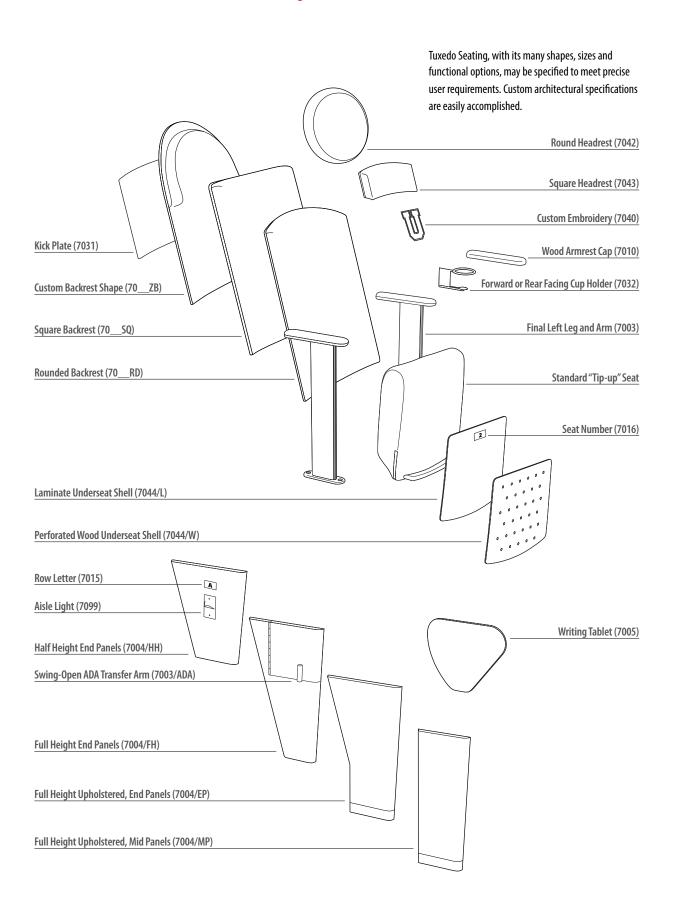

#### **Engineered for Comfort and Aesthetics**

**SITMATIC**<sup>°</sup>

Features

### **Unique Tuxedo Features**

Environmentally Sensitive Manufactured in Fullerton, California, with 100% post-consumer recycled aluminum and sustainable birch structures. Fabric is not glued to the foam so it can be independently removed and completely recycled.

Maintenance-free Seat "tip-up" is counterweighted using fail-proof gravity. Springless design means silence as attendees enter and exit and no maintenance issues ever.

PressureCast<sup>™</sup> Foam Ergonomic contouring of the seat and backrest shape, in highresiliency PressureCast<sup>™</sup> foam. These are the most supportive and comfortable seat cushions possible.

Green Check Certified Tuxedo chairs are independently tested to exceed Green Building Council's LEED-CI Indoor Environmental Quality Standards. IEQ 4.5 and may comply with MRS 5.0.