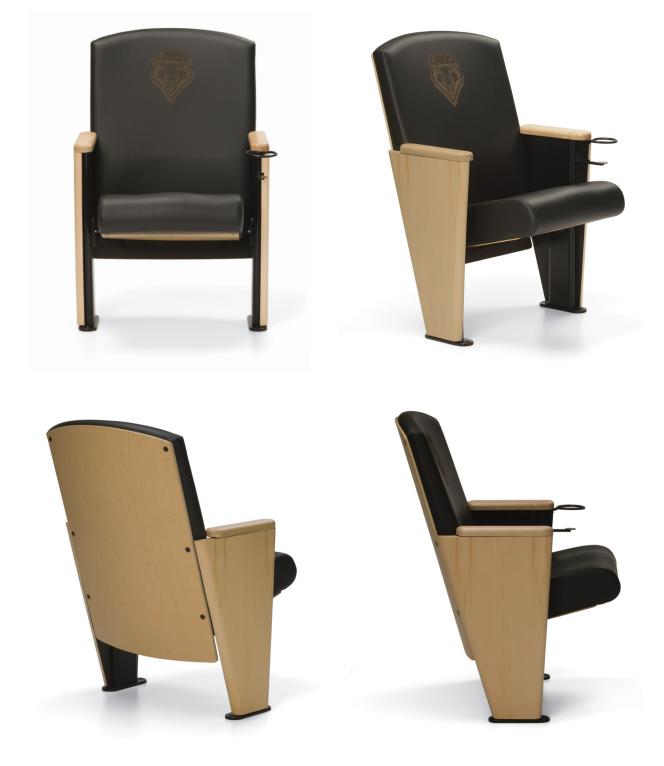

### - University Arena "The Pit" at the University of New Mexico

Rounded back, veneer backrest shell, veneer full height end panels, solid underseat shell, integrated beverage holder, solid wood arm caps and custom etched logo. Typical specifications for luxury box and sports arena applications.

### - University Arena "The Pit" at the University of New Mexico