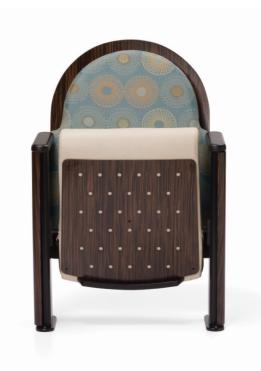

### - The Ray Charles Performing Arts Center at Morehouse College

Rounded back, veneer backrest shell, perforated acoustic underseat shell, full height veneer end panels, soft polyurethane arm caps and custom stain on wood components. Suited for performing arts environment.

### – The Ray Charles Performing Arts Center at Morehouse College –