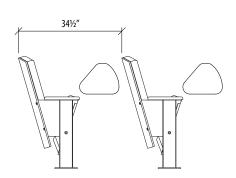

### **Overall Chair Dimensions**

Available in 19", 20", 21", 22", 23", 24" and 33" wide, on-center.

III Square Back

**Rounded Back** 