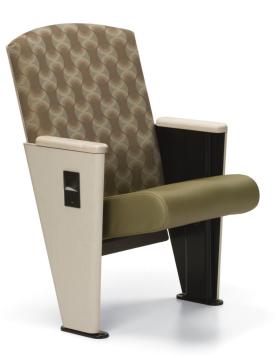

#### **Education**

Rounded back, laminate backrest shell, half height end panels, laptop writing tablet, cushioned polyurethane arm caps and custom embroidered logo. A functional solution for higher education environments.