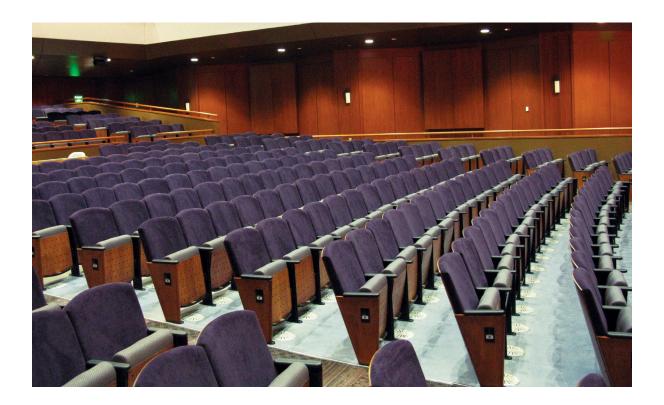

### - The Ray Charles Performing Arts Center at Morehouse College

Rounded back, veneer backrest shell, perforated acoustic underseat shell, full height veneer end panels, soft polyurethane arm caps and custom stain on wood components. Suited for performing arts environment.

### – The Ray Charles Performing Arts Center at Morehouse College –