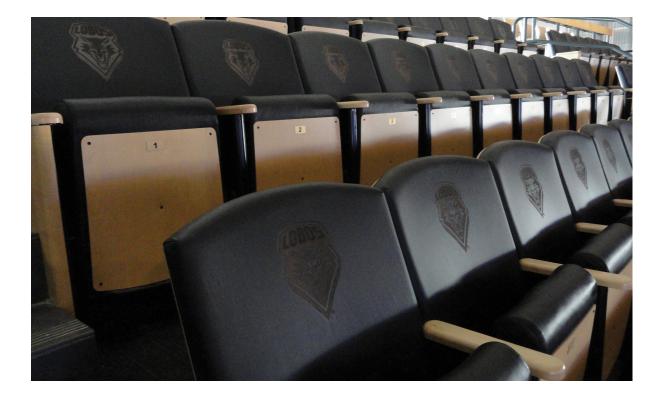

### - University Arena "The Pit" at the University of New Mexico

Rounded back, veneer backrest shell, veneer full height end panels, solid underseat shell, integrated beverage holder, solid wood arm caps and custom etched logo. Typical specifications for luxury box and sports arena applications.

### - University Arena "The Pit" at the University of New Mexico