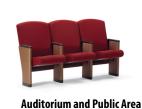

### Auditorium and Public Seating

### - Community

Square back, fully upholstered backrest shell, integrated steel scuff plate, full height upholstered mid and end panels, soft polyurethane arm caps. Configured for an environment requiring formal appearance.