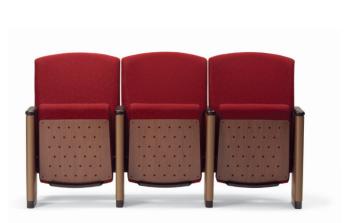

### - Performing Arts

Custom rounded back, veneer inner and outer backrest shell, picture frame back treatment, perforated acoustic underseat shell, soft polyurethane arm caps and full height veneer end panels. Configured for performance venues.