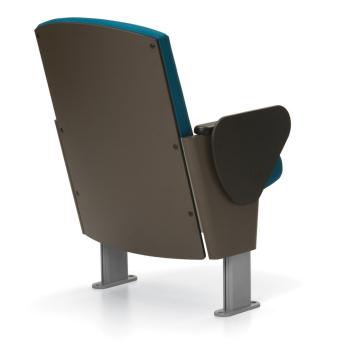

#### **Education**

Rounded back, laminate backrest shell, half height end panels, laptop writing tablet, cushioned polyurethane arm caps and custom embroidered logo. A functional solution for higher education environments.