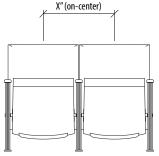

### **Overall Chair Dimensions**

Available in 19", 20", 21", 22", 23", 24" and 33" wide, on-center.

III Square Back

**Rounded Back** 