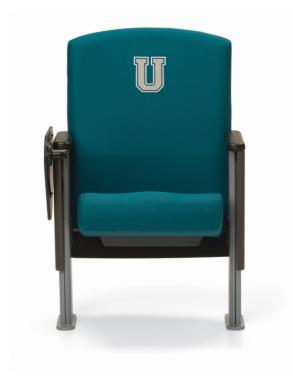

#### **Education**

Rounded back, laminate backrest shell, half height end panels, laptop writing tablet, cushioned polyurethane arm caps and custom embroidered logo. A functional solution for higher education environments.