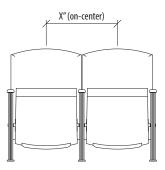

These are the most supportive and
comfortable seat cushions possible.

X" (on-center)

Green Check Certified
Tuxedo chairs are
independently tested to
exceed Green Building
Council's LEED-CI Indoor
Environmental Quality
Standards. IEQ 4.5 and
may comply with MRS 5.0.

### **Overall Chair Dimensions**

Available in 19", 20", 21", 22", 23", 24" and 33" wide, on-center.

**Rounded Back** 

**Square Back** 