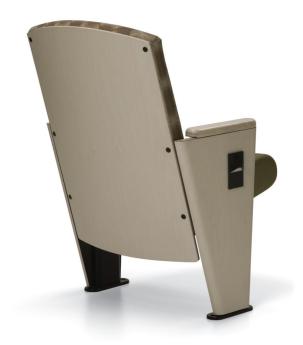

# **Fixed Seating Overview**

Auditorium Seating • Public Seating • Classroom Solutions

Square back, fully upholstered backrest shell, integrated steel scuff plate, full height upholstered mid and end panels, soft polyurethane arm caps. Configured for an environment requiring formal appearance.