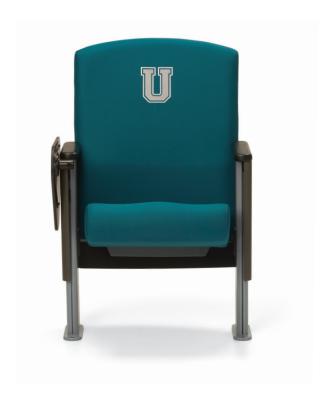

Rounded back, laminate backrest shell, half height end panels, laptop writing tablet, cushioned polyurethane arm caps and custom embroidered logo. A functional solution for higher education environments.