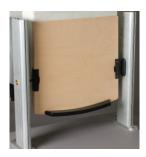

# **Fixed Seating Overview**

Auditorium Seating • Public Seating • Classroom Solutions

Square back, fully upholstered backrest shell, integrated steel scuff plate, full height upholstered mid and end panels, soft polyurethane arm caps. Configured for an environment requiring formal appearance.

Maintenance-free
Seat "tip-up" is counterweighted using fail-proof
gravity. Springless design
means silence as attendees
enter and exit and no maintenance issues ever.

PressureCast™ Foam

Ergonomic contouring of the seat
and backrest shape, in highresiliency PressureCast™ foam.

These are the most supportive and
comfortable seat cushions possible.

X" (on-center)

Green Check Certified
Tuxedo chairs are
independently tested to
exceed Green Building
Council's LEED-CI Indoor
Environmental Quality
Standards. IEQ 4.5 and
may comply with MRS 5.0.