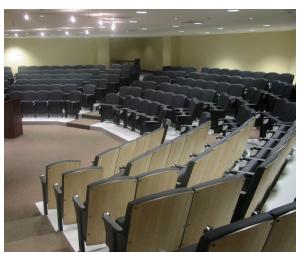

Rounded back, laminate backrest shell, half height end panels, laptop writing tablet, cushioned polyurethane arm caps and custom embroidered logo. A functional solution for higher education environments.

Rounded back, laminate backrest shell, underseat shell, full height end panels, adjustable intensity aisle lighting and a solid wood arm caps with custom stain to match. Configured for high usage auditoriums.