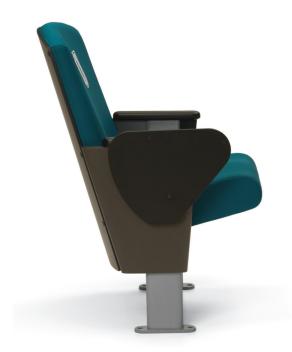

Rounded back, laminate backrest shell, half height end panels, laptop writing tablet, cushioned polyurethane arm caps and custom embroidered logo. A functional solution for higher education environments.