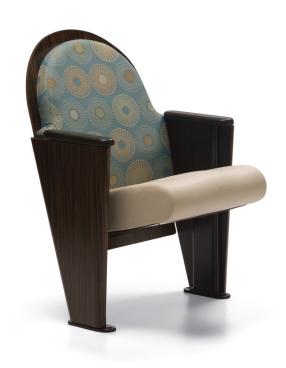

Custom rounded back, veneer inner and outer backrest shell, picture frame back treatment, perforated acoustic underseat shell, soft polyurethane arm caps and full height veneer end panels. Configured for performance venues.