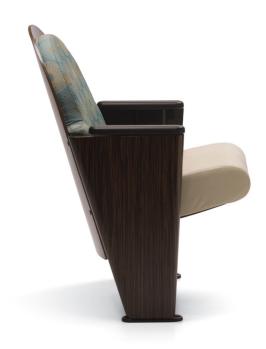

Custom rounded back, veneer inner and outer backrest shell, picture frame back treatment, perforated acoustic underseat shell, soft polyurethane arm caps and full height veneer end panels. Configured for performance venues.