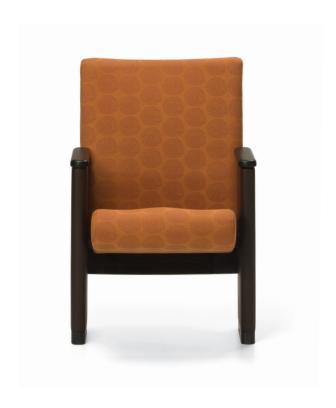

# **Fixed Seating Overview**

Auditorium Seating • Public Seating • Classroom Solutions

Square back, fully upholstered backrest shell, integrated steel scuff plate, full height upholstered mid and end panels, soft polyurethane arm caps. Configured for an environment requiring formal appearance.

### **Overall Chair Dimensions**

Available in 19", 20", 21", 22", 23", 24" and 33" wide, on-center.

**Rounded Back** 

**Square Back** 