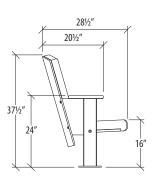

### **Overall Chair Dimensions**

Available in 19", 20", 21", 22", 23", 24" and 33" wide, on-center.

**Rounded Back** 

**Square Back** 