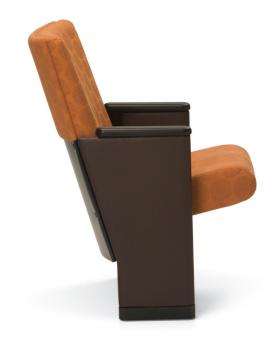

# **Fixed Seating Overview**

Auditorium Seating • Public Seating • Classroom Solutions

Square back, fully upholstered backrest shell, integrated steel scuff plate, full height upholstered mid and end panels, soft polyurethane arm caps. Configured for an environment requiring formal appearance.

### **Overall Chair Dimensions**

Available in 19", 20", 21", 22", 23", 24" and 33" wide, on-center.

**Rounded Back** 

**Square Back** 