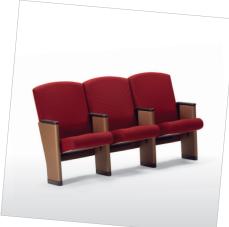

# **Fixed Seating Overview**

Auditorium Seating • Public Seating • Classroom Solutions

Square back, fully upholstered backrest shell, integrated steel scuff plate, full height upholstered mid and end panels, soft polyurethane arm caps. Configured for an environment requiring formal appearance.