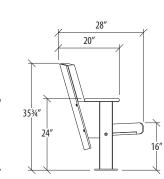

### **Overall Chair Dimensions**

Available in 19", 20", 21", 22", 23", 24" and 33" wide, on-center.

**Rounded Back** 

**Square Back** 