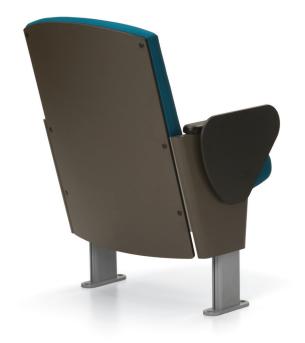

Rounded back, laminate backrest shell, half height end panels, laptop writing tablet, cushioned polyurethane arm caps and custom embroidered logo. A functional solution for higher education environments.