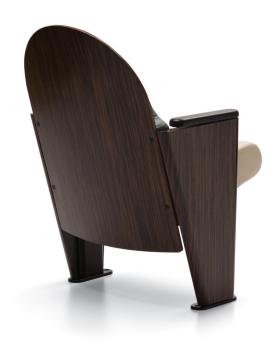

Custom rounded back, veneer inner and outer backrest shell, picture frame back treatment, perforated acoustic underseat shell, soft polyurethane arm caps and full height veneer end panels. Configured for performance venues.