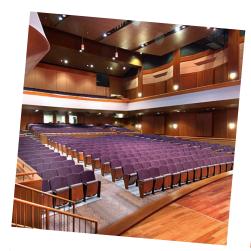

Custom rounded back, veneer inner and outer backrest shell, picture frame back treatment, perforated acoustic underseat shell, soft polyurethane arm caps and full height veneer end panels. Configured for performance venues.