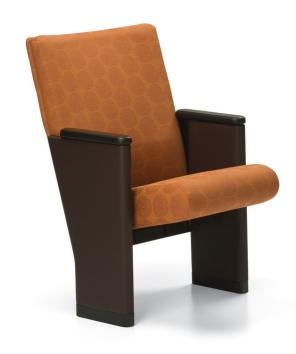

# **Fixed Seating Overview**

Auditorium Seating • Public Seating • Classroom Solutions

Square back, fully upholstered backrest shell, integrated steel scuff plate, full height upholstered mid and end panels, soft polyurethane arm caps. Configured for an environment requiring formal appearance.

### **Overall Chair Dimensions**

Available in 19", 20", 21", 22", 23", 24" and 33" wide, on-center.

**Rounded Back** 

**Square Back** 