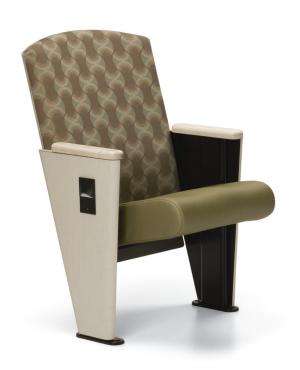

# **Fixed Seating Overview**

Auditorium Seating • Public Seating • Classroom Solutions

Square back, fully upholstered backrest shell, integrated steel scuff plate, full height upholstered mid and end panels, soft polyurethane arm caps. Configured for an environment requiring formal appearance.