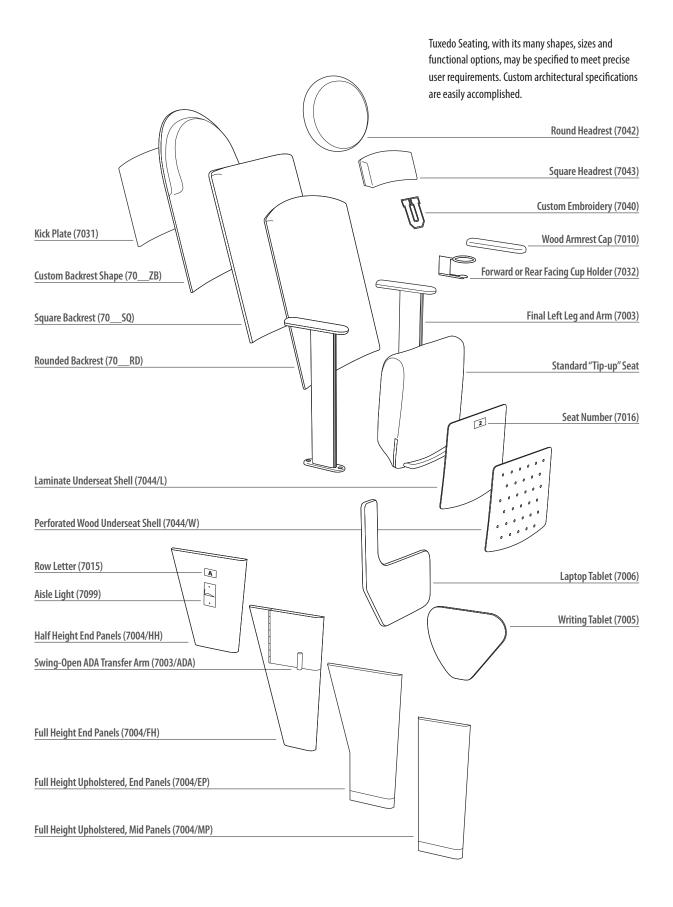

Rounded back, laminate backrest shell, half height end panels, laptop writing tablet, cushioned polyurethane arm caps and custom embroidered logo. A functional solution for higher education environments.

Rounded back, laminate backrest shell, underseat shell, full height end panels, adjustable intensity aisle lighting and a solid wood arm caps with custom stain to match. Configured for high usage auditoriums.