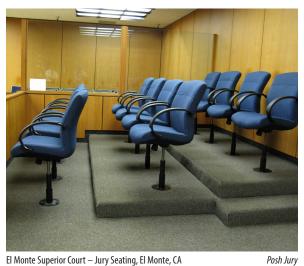

BMCC / Tribeca Performing Arts Center, New York, NY

Tuxedo

The Wendy Williamson Auditorium at The University of Alaska, Anchorage, AK

Las Vegas City Hall

El Monte Superior Court — Jury Seating, El Monte, CA