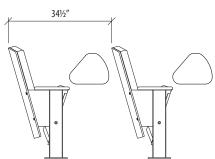

### **Overall Chair Dimensions**

Available in 19", 20", 21", 22", 23", 24" and 33" wide, on-center.

**Rounded Back** 

**Square Back** 