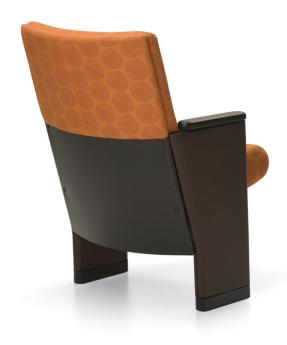

# **Fixed Seating Overview**

Auditorium Seating • Public Seating • Classroom Solutions

Square back, fully upholstered backrest shell, integrated steel scuff plate, full height upholstered mid and end panels, soft polyurethane arm caps. Configured for an environment requiring formal appearance.

### **Overall Chair Dimensions**

Available in 19", 20", 21", 22", 23", 24" and 33" wide, on-center.

**Rounded Back** 

**Square Back** 