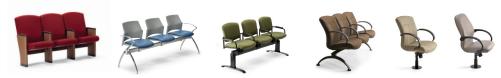

# **Fixed Seating Overview**

Auditorium Seating • Public Seating • Classroom Solutions

Square back, fully upholstered backrest shell, integrated steel scuff plate, full height upholstered mid and end panels, soft polyurethane arm caps. Configured for an environment requiring formal appearance.

Rounded back, laminate backrest shell, half height end panels, laptop writing tablet, cushioned polyurethane arm caps and custom embroidered logo. A functional solution for higher education environments.

Custom rounded back, veneer inner and outer backrest shell, picture frame back treatment, perforated acoustic underseat shell, soft polyurethane arm caps and full height veneer end panels. Configured for performance venues.

Rounded back, laminate backrest shell, underseat shell, full height end panels, adjustable intensity aisle lighting and a solid wood arm caps with custom stain to match. Configured for high usage auditoriums.