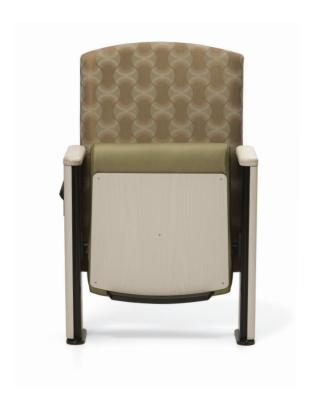

# **Fixed Seating Overview**

Auditorium Seating • Public Seating • Classroom Solutions

Square back, fully upholstered backrest shell, integrated steel scuff plate, full height upholstered mid and end panels, soft polyurethane arm caps. Configured for an environment requiring formal appearance.