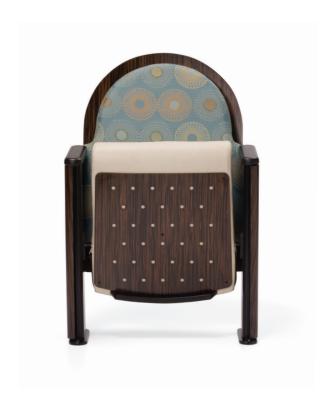

Custom rounded back, veneer inner and outer backrest shell, picture frame back treatment, perforated acoustic underseat shell, soft polyurethane arm caps and full height veneer end panels. Configured for performance venues.