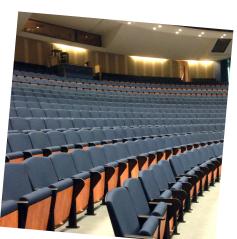

Rounded back, laminate backrest shell, underseat shell, full height end panels, adjustable intensity aisle lighting and a solid wood arm caps with custom stain to match. Configured for high usage auditoriums.