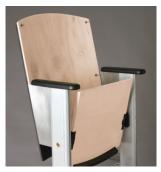

Rounded back, laminate backrest shell, underseat shell, full height end panels, adjustable intensity aisle lighting and a solid wood arm caps with custom stain to match. Configured for high usage auditoriums.