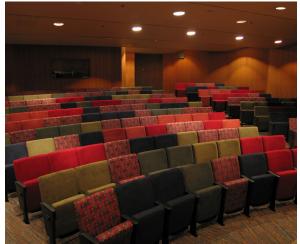

Rounded back, laminate backrest shell, underseat shell, full height end panels, adjustable intensity aisle lighting and a solid wood arm caps with custom stain to match. Configured for high usage auditoriums.

Campbell University, Buies Creek, NC

Los Angeles Superior Court – Jury Assembly, Los Angeles, CA

University Arena "The Pit" at The University of New Mexico, Albuquerque, NM

Beale Air Force Base, Beale AFB, CA