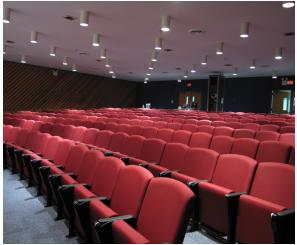

# **Fixed Seating Overview**

Auditorium Seating • Public Seating • Classroom Solutions

Square back, fully upholstered backrest shell, integrated steel scuff plate, full height upholstered mid and end panels, soft polyurethane arm caps. Configured for an environment requiring formal appearance.

Custom rounded back, veneer inner and outer backrest shell, picture frame back treatment, perforated acoustic underseat shell, soft polyurethane arm caps and full height veneer end panels. Configured for performance venues.