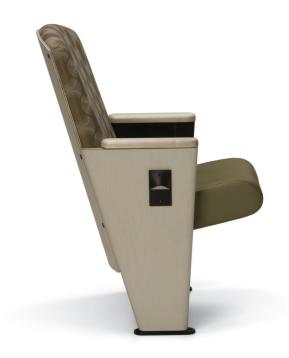

# **Fixed Seating Overview**

Auditorium Seating • Public Seating • Classroom Solutions

Square back, fully upholstered backrest shell, integrated steel scuff plate, full height upholstered mid and end panels, soft polyurethane arm caps. Configured for an environment requiring formal appearance.