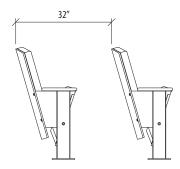

### **Overall Chair Dimensions**

Available in 19", 20", 21", 22", 23", 24" and 33" wide, on-center.

**Rounded Back** 

**Square Back** 