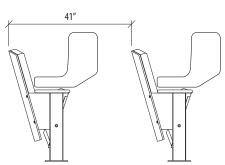

### **Overall Chair Dimensions**

Available in 19", 20", 21", 22", 23", 24" and 33" wide, on-center.

**Rounded Back** 

**Square Back** 