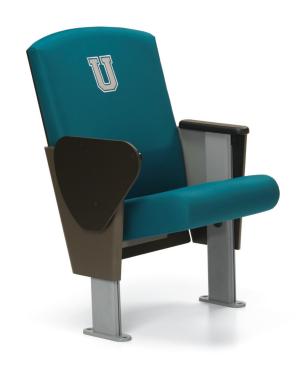

Rounded back, laminate backrest shell, half height end panels, laptop writing tablet, cushioned polyurethane arm caps and custom embroidered logo. A functional solution for higher education environments.